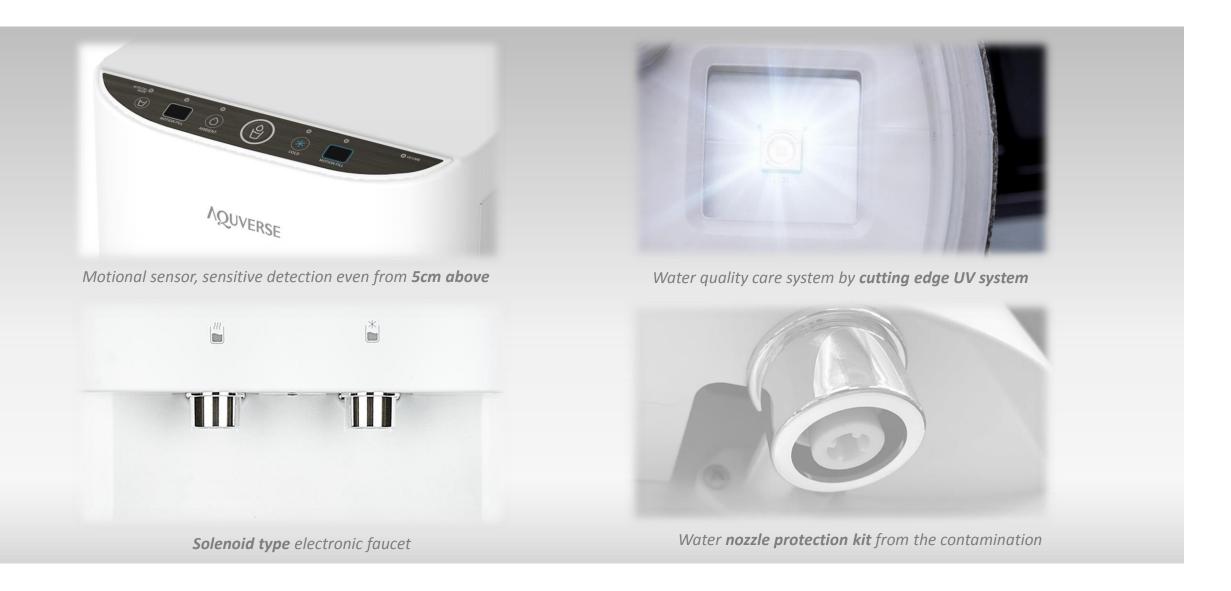

## Maximize Efficiency

Auto Safety lock sensor for accidental water leaking and damage. Convenience use for families with children. Place the palm over the sensor for 0.5 sec slightly to operate the hot water sensor

Water nozzle is the most sensitive area due to contamination on out factor. Double layer cover will secure the hygiene level of the nozzle at all the time

Distance sensor for **hand-free use**. The cold and hot water sensor is separated intuitively for easy usage. **Place the Palm over the sensor at 5cm distance.** 

UV water care system **enhances water quality inside the water tank**. Enjoy the fresh drinking water with **proven effect UV LED**.