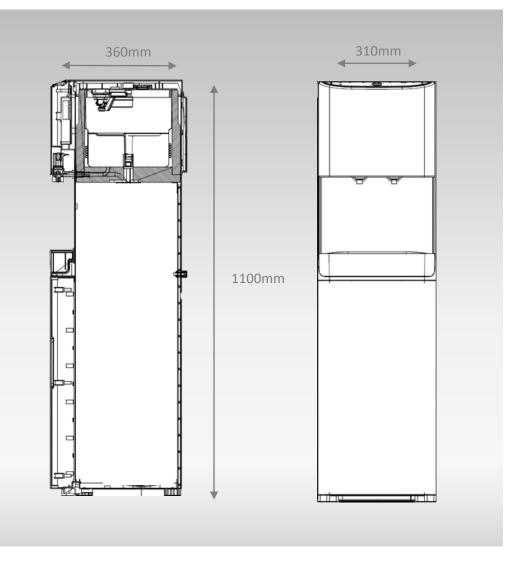

| Dimension      | Net(mm)                 | 310*360*1,100                                              |
|----------------|-------------------------|------------------------------------------------------------|
|                | Shipping(mm)            | 330*385*1,145                                              |
| Weight         | Net(kg)                 | 20kg                                                       |
|                | Shipping(kg)            | 22kg                                                       |
| Container Qty. | 20FT                    | 196 unit                                                   |
|                | 40FT                    | 422 units                                                  |
| Cold           | Cold Tank Material      | Stainless Steel 304                                        |
|                | Cold Tank Capacity(L/h) | 5L/h                                                       |
|                | Cold Tank Volume(L)     | 6L                                                         |
|                | Condenser               | Wire type                                                  |
|                | Temperature Control     | Cold Water Thermostat                                      |
|                | Cold Water Temperature  | 2℃~8℃                                                      |
|                | Compressor              | Internally spring mounted hermetically sealed LG compresso |
|                | Refrigerant             | R134a                                                      |
|                | Cold Power Consumption  | 105W                                                       |
| Hot            | Hot Tank Material       | Stainless Steel 304                                        |
|                | Hot Tank Capacity(L/h)  | 7L                                                         |
|                | Hot Tank Volume         | 1.6L                                                       |
|                | Heater Type             | Sheathed Heater                                            |
|                | Temperature Control     | Thermister and Manual Bi-metal                             |
|                | Hot Water Temperature   | 82℃~92℃                                                    |
|                | Hot Power Consumption   | 440W                                                       |
| Features       |                         | UV LED sterilization , Low noise pump                      |
|                |                         | Energy Saving mode ( Eco mode , Sleeping mode)             |
|                |                         | Hot boost function, Touchless function                     |