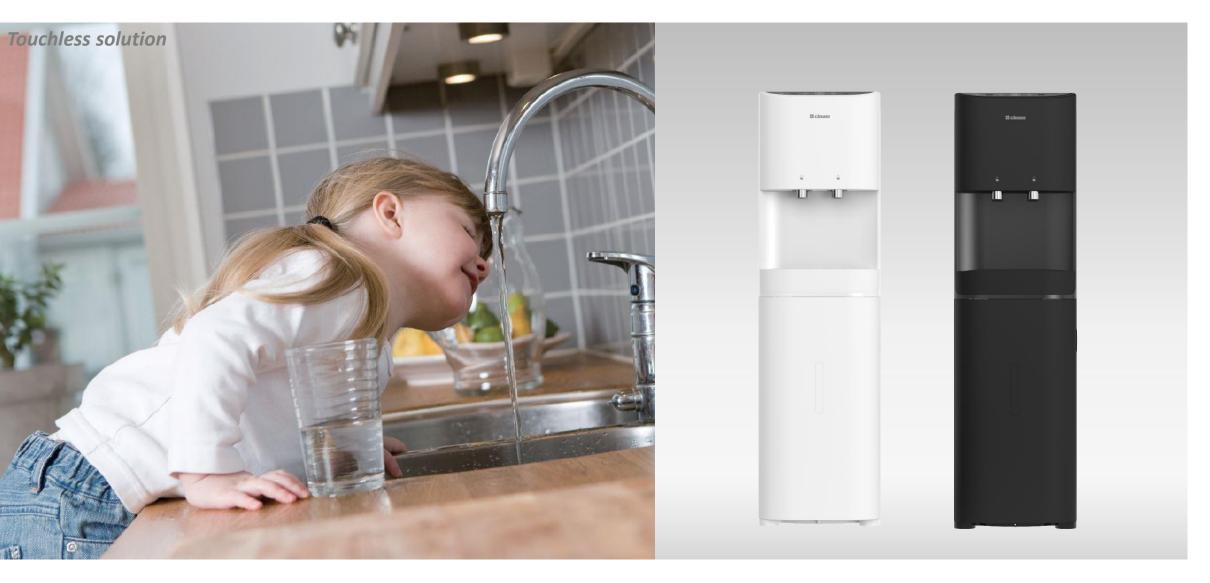

Water nozzle is the most sensitive area due to contamination on out factor. Double layer cover will secure the hygiene level of the nozzle at all the time

Distance sensor for **hand-free use**. The cold and hot water sensor is separated intuitively for easy usage. **Place the Palm over the sensor at 5cm distance.** 